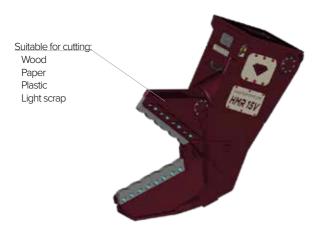

## **HMR SERIES Multi-recyclers**

The HMR-series Multi-recycler is designed to cut and reduce various materials. The resulting materials can be used for further processing or moved from the site more easily after being cut to a manageable size.

The convenience of the HMR multi-recycler is in its mobility. If you are looking for a tool which will help you reduce scrap heaps at a variety of locations, the HMR multi-recycler is an excellent solution.